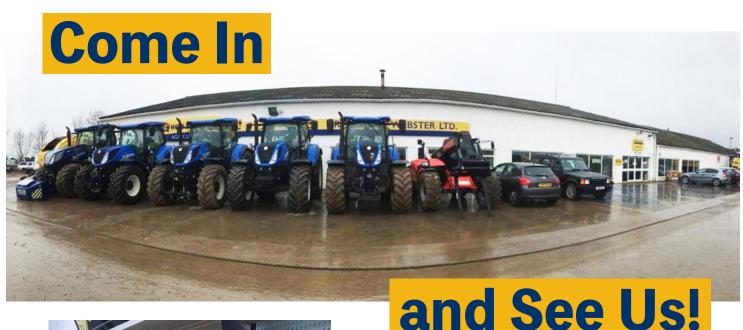

### **T7.315 HD**

Our New Holland T7.315 Heavy Duty Tractor did a demonstration in the Holderness area this harvest.

It displayed its fantastic lugging power pulling an eight-furrow reversible plough in very hard and dry conditions from this summers heat wave!

### **Demonstrators & Ex-Demonstrators Available:**

### **New Holland:**

- CR8.90 with 30ft Varifeed Header
- CX7.90 with 22ft Varifeed Header
- BB 1290 Plus Baler
- T7.315 HD AC
- T7.260 Sidewinder
- T7.210 Sidewinder
- T6.180 EC
- T6.175 DCT