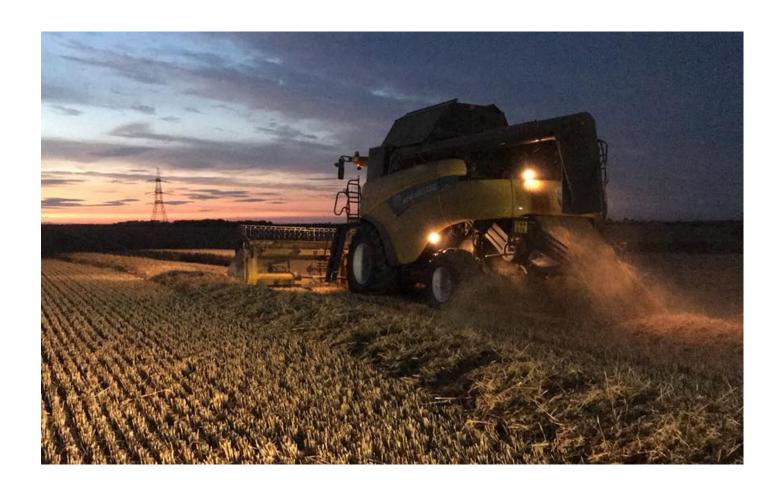

## **COMPETITION WINNER**

**Cover image taken by Rob Campey** 

To celebrate the Farmers Guardian's #FARM24 event we held a photo competition where you submitted your best photos of the New Holland machinery we supplied you, working hard, helping produce the best of British food, the theme of this years FG celebration.

We had so many wonderful entries it was so hard for us to narrow it down to just five, so we chose SIX. Then our facebook followers chose the winner, and it was Rob Campey with our beautiful cover shot.