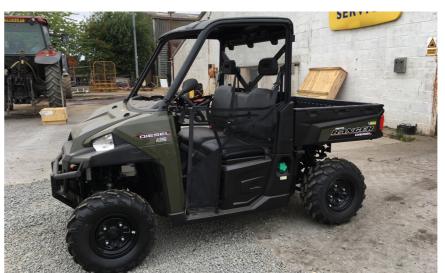

## **POLARIS**

### **Available:**

- Ranger XP 900 1/2 Cab
- Ranger Diesel Roof & Rear Panel
- ATV Sportsman 570 EPS
- Ranger 150 Youth (Coming Soon!)

Contact your area representative for more information.