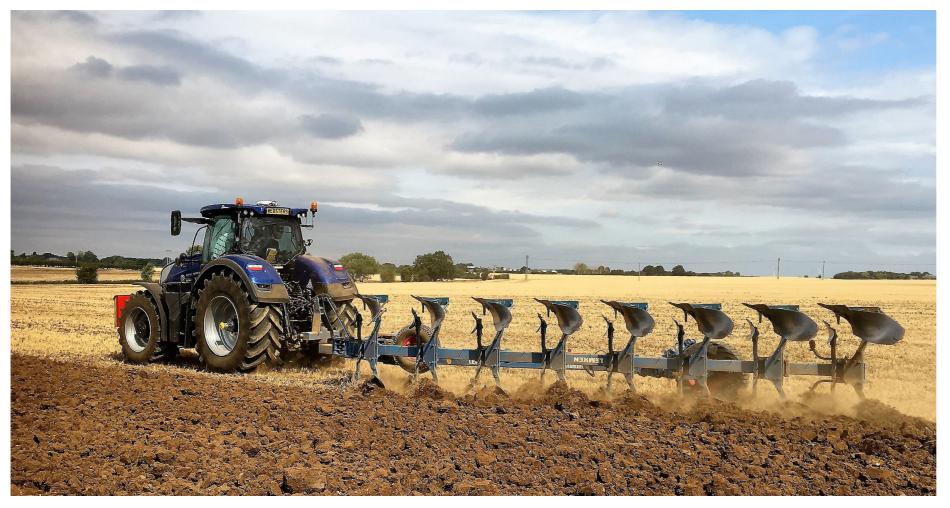

### **T7.315 HD**

Our New Holland T7.315 Heavy Duty Tractor did a demonstration in the Holderness area this harvest.

It displayed its fantastic lugging power pulling an eight-furrow reversible plough in very hard and dry conditions from this summers heat wave!