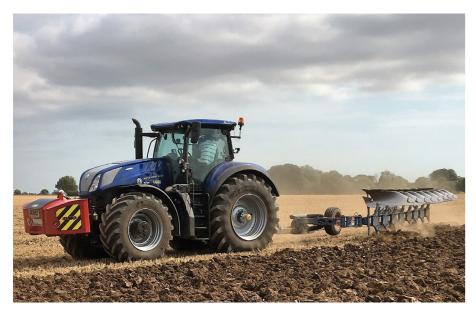

### **T7.315 HD**

Our New Holland T7.315 Heavy Duty Tractor did a demonstration in the Holderness area this harvest.

It displayed its fantastic lugging power pulling an eight-furrow reversible plough in very hard and dry conditions from this summers heat wave!