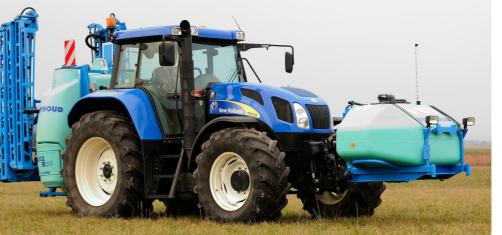

### **T7.315 HD**

Our New Holland T7.315 Heavy Duty Tractor did a demonstration in the Holderness area this harvest.

It displayed its fantastic lugging power pulling an eight-furrow reversible plough in very hard and dry conditions from this summers heat wave!