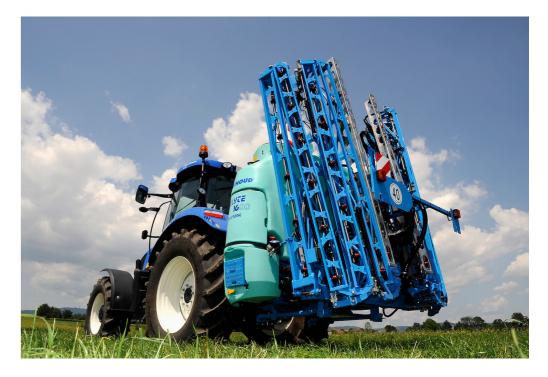

### **BERTHOUD®**

**Main Dealers** 

Normal Price £180 + VAT

LTO Price £165 + VAT

## INTRODUCTORY OFFER FOR A LIMITED TIME ONLY

We can now test agricultural spraying equiptment to NSTS standard.

We are authorised to test, repair and certify fully mounted, trailed, quad mounted etc.

## **SPRAY TESTING**

Call: 01262 420226

Email: mick.ward@robertdwebster.co.uk

Look out for future competitions on our Facebook page.