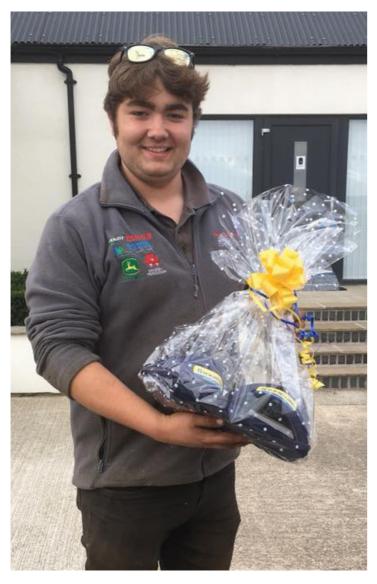

## **COMPETITION WINNER**

**Cover image taken by Rob Campey** 

To celebrate the Farmers Guardian's #FARM24 event we held a photo competition where you submitted your best photos of the New Holland machinery we supplied you, working hard, helping produce the best of British food, the theme of this years FG celebration.

We had so many wonderful entries it was so hard for us to narrow it down to just five, so we chose SIX. Then our facebook followers chose the winner, and it was Rob Campey with our beautiful cover shot.