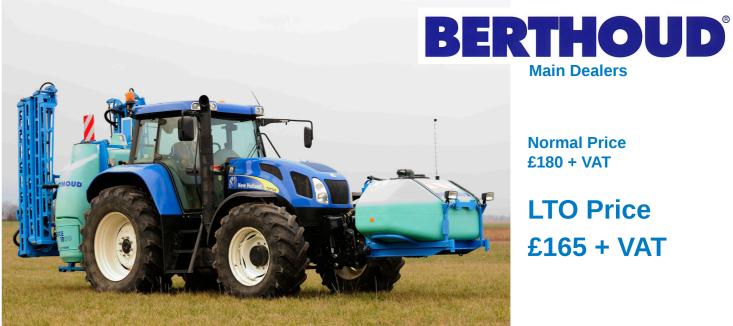

### **INTRODUCTORY OFFER** FOR A LIMITED TIME ONLY

We can now test agricultural spraying equiptment to NSTS standard.

We are authorised to test, repair and certify fully mounted, trailed, quad mounted etc.

### **SPRAY TESTING**

Call: 01262 420226

Email: mick.ward@robertdwebster.co.uk

**Andy Bewell** Foreman (rejoining from Russells)

contact your local branch to

**BOOK NOW BEFORE 31st AUGUST 2018** 

**Normal Price** £180 + VAT

**LTO Price** £165 + VAT