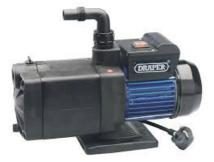

Draper Belt Sander, 75mm, 850w, 63939

£20.00 + VAT

**Draper Surface Mounted Pump, 56227** 

£75.00 + VAT

**Draper, Arc Welder** 38398

£45.00 + VAT

Body Repair Kit 10 Ton, 03818

£75.00 + VAT