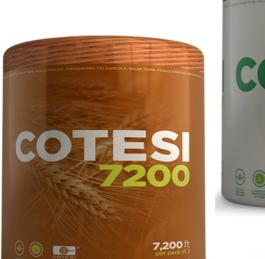

### **BALING TWINE & WRAP**

**Available in stores now!** 

- Cotesi baler twines
- Maxicover netwrap
- Farm Film baler wrap
  - 750 black
  - 750 green
  - 500 green