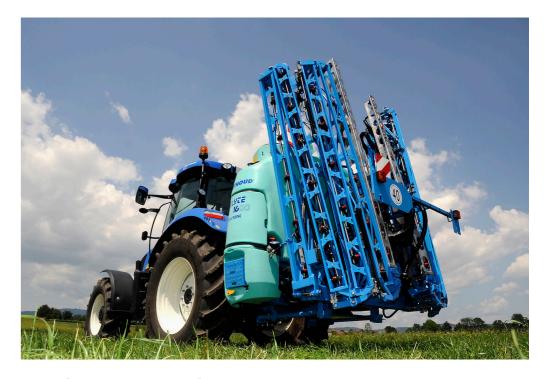

### **INTRODUCTORY OFFER** FOR A LIMITED TIME ONLY

We can now test agricultural spraying equiptment to NSTS standard.

We are authorised to test, repair and certify fully mounted, trailed, quad mounted etc.

### **SPRAY TESTING**

Call: 01262 420226

Email: mick.ward@robertdwebster.co.uk

**Andy Bewell** Foreman (rejoining from Russells)