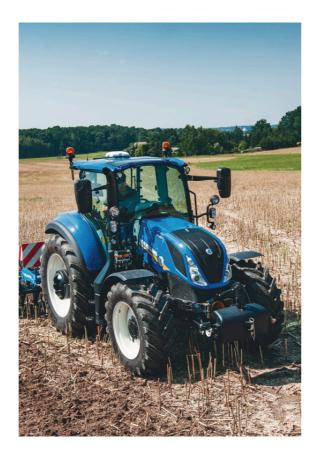

The new T6 Dynamic Command<sup>™</sup> makes it easy to breeze through a full day of intense work with a host of new functions:

- Auto Shift
- Kick Down
- Smart Range Shift
- Dynamic Start Stop
- Ground Speed Management
- Adjustable Shuttle Aggression
- Dynamic IntelliShiftTM System
- Transport Power Management
- What makes this T6 Dynamic Command range special is that the dual clutch 24×24 transmissions allow for a smoother, quieter and more seamless operation, that boosts the work rate whatever the work; livestock, dairy farms, contractors or hay and forage operations.

## NOW STOCKING THE T6.175 DCT

To find out more contact one of our sales team:

Chris Smith Howden 07384 814141
Christian Townend Howden 07376 136119
Jim Richardson Kilham 07376 496093
Sam Illingsworth Kilham 07908 504701
Mike Cowell (M.D) Owstwick 07703 466122