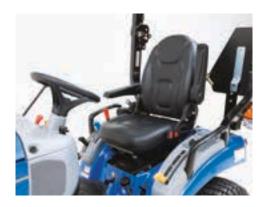

## COMFORTABLE OPERATION STARTS WITH THE RIGHT SEAT

Step onto the spacious operator's platform where a deluxe, high back cushion, adjustable backrest seat awaits you. Once in the Boomer's seat you will be surprised at just how much room there is. You will be always informed thanks to a modern, automotive-style instrument cluster, while deluxe pods, which contain transmission range, 4WD, PTO and 3-PT selection levers, flank you and fall intuitively to hand.