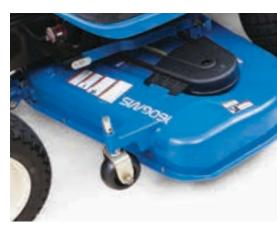

#### **INTEGRATED MOWER DECK**

The optional 160GMS mid-mounted mower deck features quick and easy installation and removal, a 1520mm cutting width and side discharge, providing outstanding cutting performance.