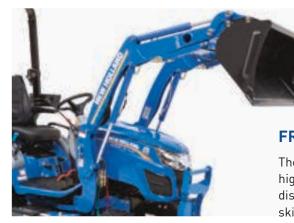

#### **FRONT LOADER**

The optional 105LC loader is designed to perfectly fit the Boomer 25 Compact and its high strength design features mechanical self leveling and quick and easy mounting and dismounting. With a useful 455kg lift capacity and 1830mm max lift height, matched to a skid steer style attachment coupler, no job is too small for this compact combination.