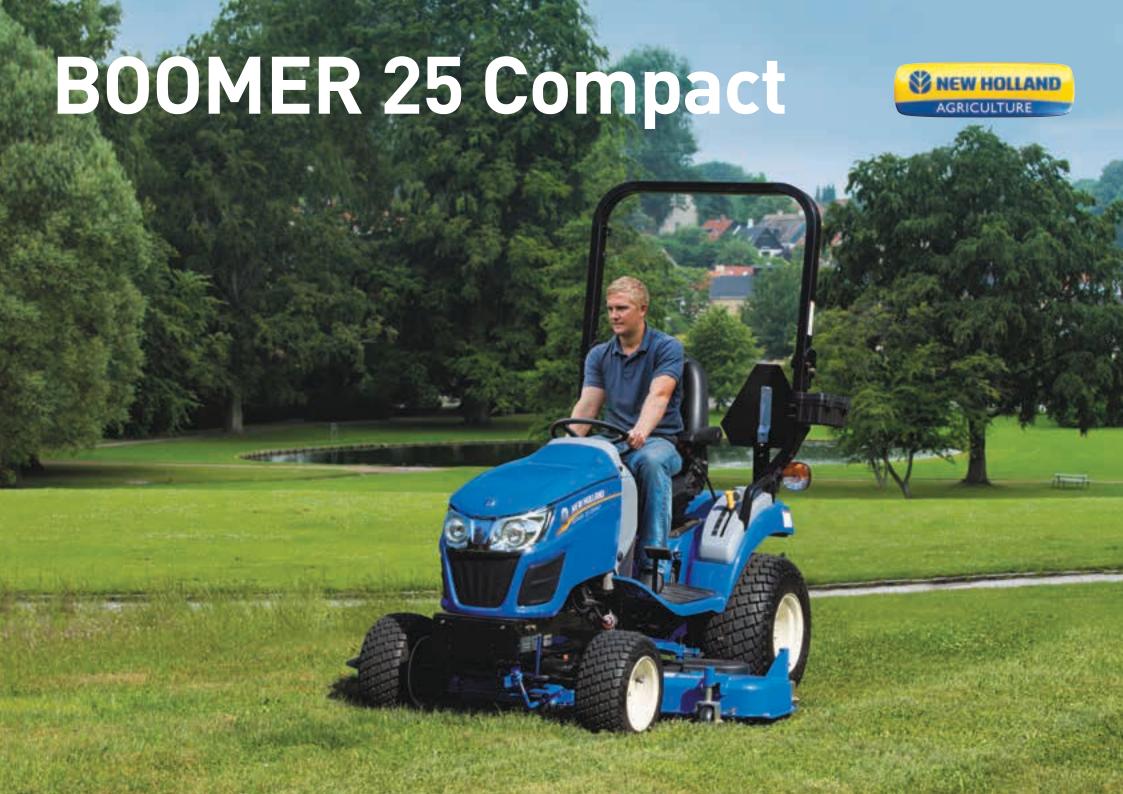

### **NEW BOOMER 25 COMPACT. SMALL BUT MIGHTY.**

The new Boomer™ 25 Compact tractor is the best choice for AG-lifestylers, groundcare professionals and municipalities who need a hard-working, versatile small tractor to handle the chores a garden tractor just can't. It's ready to take on your yard, landscape, gardening and property maintenance jobs. Its compact size makes it easy to operate and maneuver around obstacles and in confined spaces. Known for delivering outstanding value, these reliable, powerful and easy-to-operate compacts will help you completes tasks efficiently while being easy on your wallet.

#### **INTEGRATED MOWER DECK**

The optional 160GMS mid-mounted mower deck features quick and easy installation and removal, a 1520mm cutting width and side discharge, providing outstanding cutting performance.