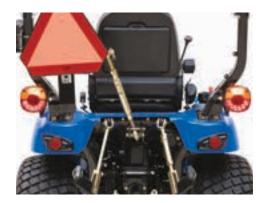

# MORE HYDRAULIC FLOW = EFFICIENT ATTACHMENT OPERATION

Boomer's robust hydraulic system provides 17.4Lpm of dedicated flow for implement/ attachment operation. With over 450kg of 3-PT lift capacity you will be able to make the most of heavy implements like a rotary cutter, box blade or tiller. A separate 8Lpm steering pump ensures low effort maneuvering at all times.

#### **FRONT LOADER**

The optional 105LC loader is designed to perfectly fit the Boomer 25 Compact and its high strength design features mechanical self leveling and quick and easy mounting and dismounting. With a useful 455kg lift capacity and 1830mm max lift height, matched to a skid steer style attachment coupler, no job is too small for this compact combination.