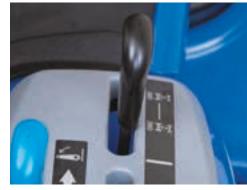

## INFINITE SPEEDS, INFINITE EASE

The 2-range hydrostatic transmission delivers an infinite speed choice to better match your needs. The forward and reverse pedals feature anti-slip rubber pads that are color coded and embossed with their direction of travel for sure, safe operation every time. Lots to mow? Then you will appreciate the standard cruise control which will make hectares and hours fly by.

## COMFORTABLE OPERATION STARTS WITH THE RIGHT SEAT

Step onto the spacious operator's platform where a deluxe, high back cushion, adjustable backrest seat awaits you. Once in the Boomer's seat you will be surprised at just how much room there is. You will be always informed thanks to a modern, automotive-style instrument cluster, while deluxe pods, which contain transmission range, 4WD, PTO and 3-PT selection levers, flank you and fall intuitively to hand.