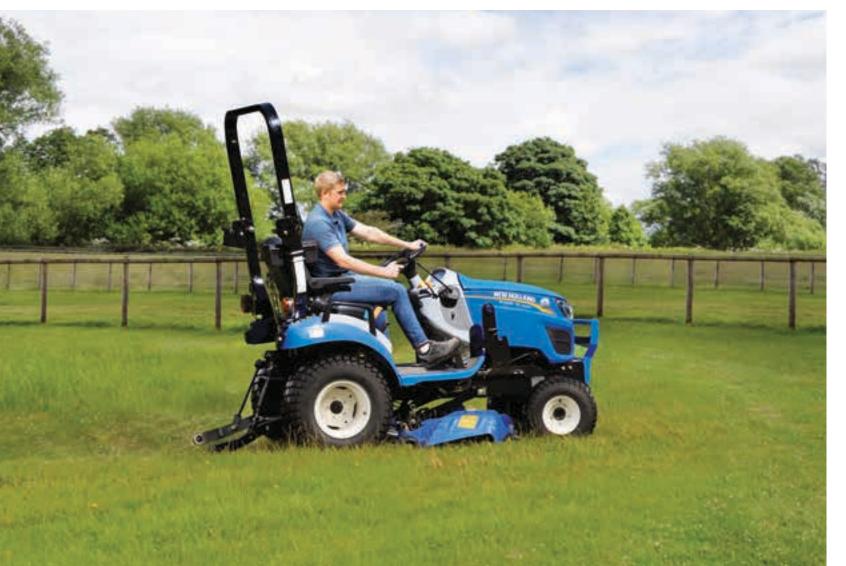

#### **INTEGRATED MOWER DECK**

The optional 160GMS mid-mounted mower deck features quick and easy installation and removal, a 1520mm cutting width and side discharge, providing outstanding cutting performance.