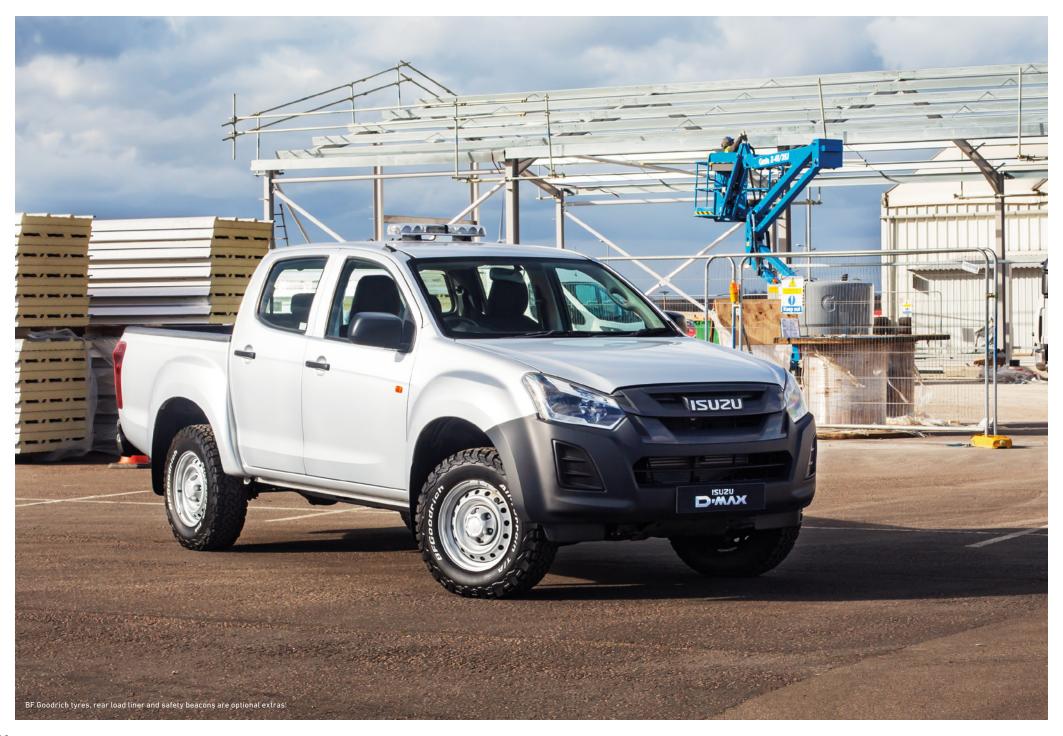

# PULLING, PAYLOAD & TRAILER SWAY CONTROL

With a maximum payload up to 1,141kg on the Double Cab variant, and a 3.5 tonne towing capacity the Isuzu D-Max is no burden to your working day. On all 4x4 models, trailer sway control uses sensors to detect the onset of trailer swing and reduces vehicle speed if sway is identified.

### **NO SPEED LIMITS**

Compared to some heavier pick-ups that exceed the legal 2,040kgs, the Isuzu D-Max Double Cab which has an unladen weight of 1,909kg is not affected by commercial vehicle speed limits (10mph slower on both dual and single carriageways). With this in mind, the Isuzu range continues to offer all of the powers and capabilities of a dual purpose vehicle, without the restrictions.