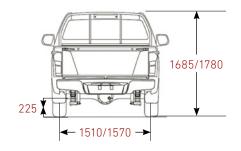

# 4x4 DOUBLE CAB

The Isuzu D-Max 4x4 Double Cab comes with the following specification.