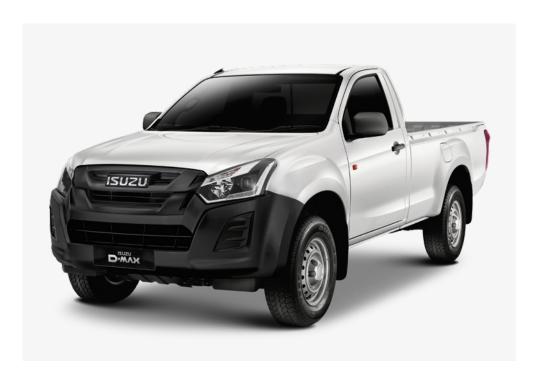

# 4x2 SINGLE CAB

The Isuzu D-Max 4x2 Single Cab comes with the following specification.