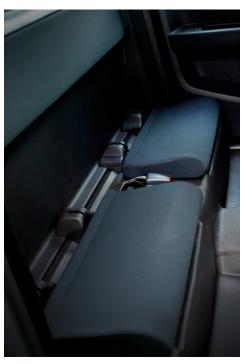

#### INTERIOR

- · Cloth Upholstery
- Flat Folding Rear Seats
- Height Adjustable Front & Rear Headrests
- Height Adjustable Driver's Seat (Manual)
- Front Centre Armrest
- Front Cup Holders
- Vinyl Floor Covering
- Under Seat Base Storage