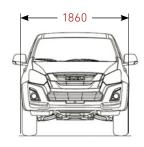

# 4x2 SINGLE CAB

The Isuzu D-Max 4x2 Single Cab comes with the following specification.