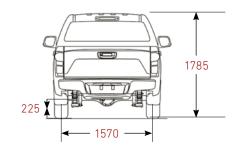

# PULLING, PAYLOAD & TRAILER SWAY CONTROL

With a maximum payload up to 1,141kg on the Double Cab variant, and a 3.5 tonne towing capacity the Isuzu D-Max is no burden to your working day. On all 4x4 models, trailer sway control uses sensors to detect the onset of trailer swing and reduces vehicle speed if sway is identified.

### **NO SPEED LIMITS**

Compared to some heavier pick-ups that exceed the legal 2,040kgs, the Isuzu D-Max Double Cab which has an unladen weight of 1,909kg is not affected by commercial vehicle speed limits (10mph slower on both dual and single carriageways). With this in mind, the Isuzu range continues to offer all of the powers and capabilities of a dual purpose vehicle, without the restrictions.