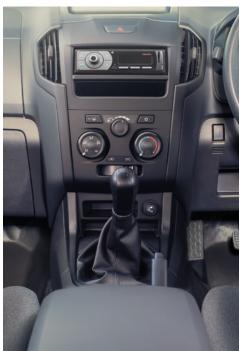

#### **COMFORT & CONVENIENCE**

- Front Power Windows
- Remote Control Central Locking
- Height Adjustable Steering Wheel
- Two 12-Volt Power Outlets
- Manual Air Conditioning

#### **COMFORT & CONVENIENCE**

- Front & Rear Power Windows
- Remote Control Central Locking
- Two 12-Volt Power Outlets
- Manual Air Conditioning