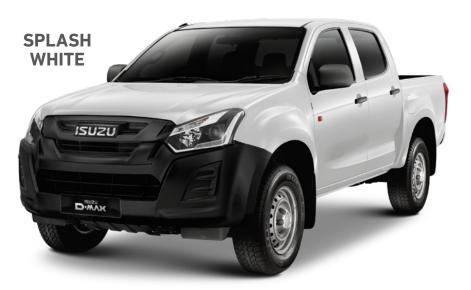

adrests
- Height Adjustable Driver's Seat (Manual)
- Front Centre Armrest
- Front Cup Holders
- Vinyl Floor Covering
- Under Seat Base Storage

#### **COMFORT & CONVENIENCE**

- Front & Rear Power Windows
- Remote Control Central Locking
- Two 12-Volt Power Outlets
- Manual Air Conditioning

#### **SAFETY & SECURITY**

- ABS, ESC & EBD
- Brake Assist System
- Hill Start Assist & Hill Descent Control
- Front, Side & Curtain SRS Airbags<sup>2</sup>
- ISOFIX Child Seat Anchors with Top Tether Anchors (2 x Rear Side)
- Rear Door Child Locks
- Insurance Approved Immobiliser

#### **ENTERTAINMENT**

- Bluetooth® Connectivity
- RDS Radio
- Two Door Mounted Speakers
- Front USB Port

No cost option. 2SRS: Supplemental Restraint System. Must be used in conjunction with seatbelts.



# **COLOURS**







# **VEHICLE SPECIFICATION**

|                                                                      | SINGLE CAB | SINGLE CAB | EXT CAB<br>4X4 | DOUBLE CAB<br>4X4 |
|----------------------------------------------------------------------|------------|------------|----------------|-------------------|
| EXTERIOR                                                             |            |            |                |                   |
| Projector Headlights                                                 |            | -          | -              | -                 |
| LED Daytime Running Lights                                           |            |            |                |                   |
| Rear Fog Lights                                                      |            |