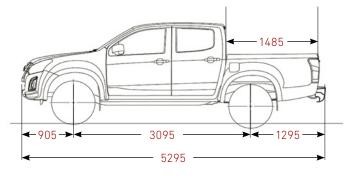

# 4x4 DOUBLE CAB

The Isuzu D-Max 4x4 Double Cab comes with the following specification.