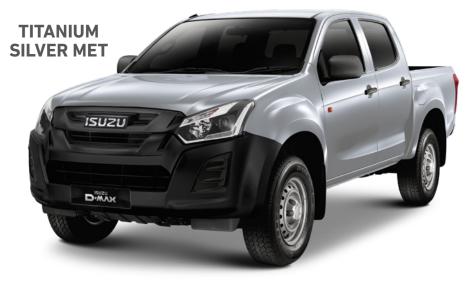

rests
- Height Adjustable Driver's Seat (Manual)
- Front Centre Armrest
- Front Cup Holders
- Vinyl Floor Covering
- Under Seat Base Storage

#### **COMFORT & CONVENIENCE**

- Front & Rear Power Windows
- Remote Control Central Locking
- Two 12-Volt Power Outlets
- Manual Air Conditioning

#### **SAFETY & SECURITY**

- ABS, ESC & EBD
- Brake Assist System
- Hill Start Assist & Hill Descent Control
- Front, Side & Curtain SRS Airbags<sup>2</sup>
- ISOFIX Child Seat Anchors with Top Tether Anchors (2 x Rear Side)
- Rear Door Child Locks
- Insurance Approved Immobiliser

#### **ENTERTAINMENT**

- Bluetooth® Connectivity
- RDS Radio
- Two Door Mounted Speakers
- Front USB Port

No cost option. 2SRS: Supplemental Restraint System. Must be used in conjunction with seatbelts.



# **COLOURS**







# **VEHICLE SPECIFICATION**

|                                                                      | SINGLE CAB | SINGLE CAB | EXT CAB<br>4X4 | DOUBLE CAB<br>4X4 |
|----------------------------------------------------------------------|------------|------------|----------------|-------------------|
| EXTERIOR                                                             |            |            |                |                   |
| Projector Headlights                                                 |            | -          | -              | -                 |
| LED Daytime Running Lights                                           |            |            |                |                   |
| Rear Fog Lights                                                      |            | -