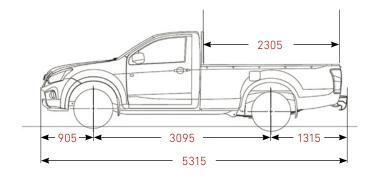

# 4x2 SINGLE CAB

The Isuzu D-Max 4x2 Single Cab comes with the following specification.