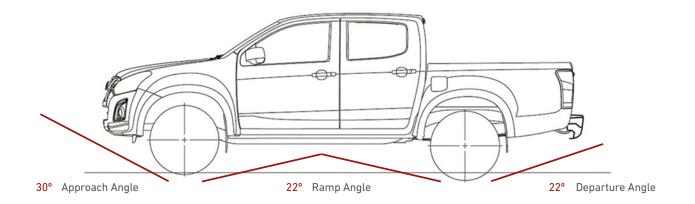

### **HILL START ASSIST & HILL DESCENT CONTROL**

Stay in control with two systems that help negotiate hills smoothly and safely. The Hill Start Assist function applies the brakes for 1 to 2 seconds while the driver moves from the brake to the accelerator pedal, preventing the pick-up from rolling back on a hill start. Hill Descent Control is a system that controls the brakes to maintain a consistent, low speed when descending steep, slippery slopes, allowing the driver to concentrate on steering.