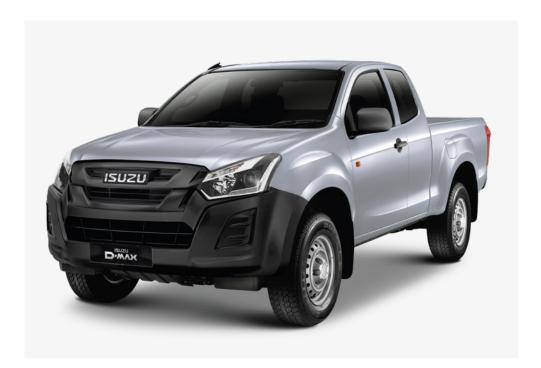

# 4x4 SINGLE CAB

The Isuzu D-Max 4x4 Single Cab comes with the following specification.