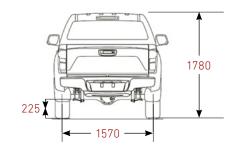

# PULLING, PAYLOAD & TRAILER SWAY CONTROL

With a maximum payload up to 1,141kg on the Double Cab variant, and a 3.5 tonne towing capacity the Isuzu D-Max is no burden to your working day. On all 4x4 models, trailer sway control uses sensors to detect the onset of trailer swing and reduces vehicle speed if sway is identified.

### **NO SPEED LIMITS**

Compared to some heavier pick-ups that exceed the legal 2,040kgs, the Isuzu D-Max Double Cab which has an unladen weight of 1,909kg is not affected by commercial vehicle speed limits (10mph slower on both dual and single carriageways). With this in mind, the Isuzu range continues to offer all of the powers and capabilities of a dual purpose vehicle, without the restrictions.