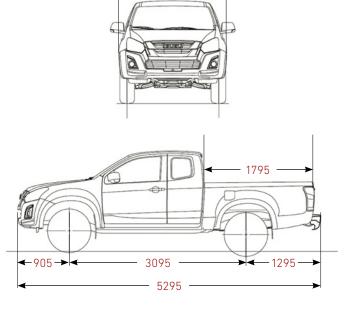

# 4x2 SINGLE CAB

The Isuzu D-Max 4x2 Single Cab comes with the following specification.