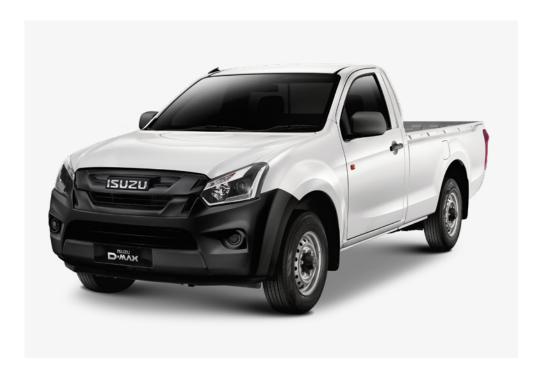

# 4x2 SINGLE CAB

The Isuzu D-Max 4x2 Single Cab comes with the following specification.

#### **EXTERIOR**

- Projector Headlights
- LED Daytime Running Lights
- Grey Radiator Grille
- Black Door Mirrors and Door Handles