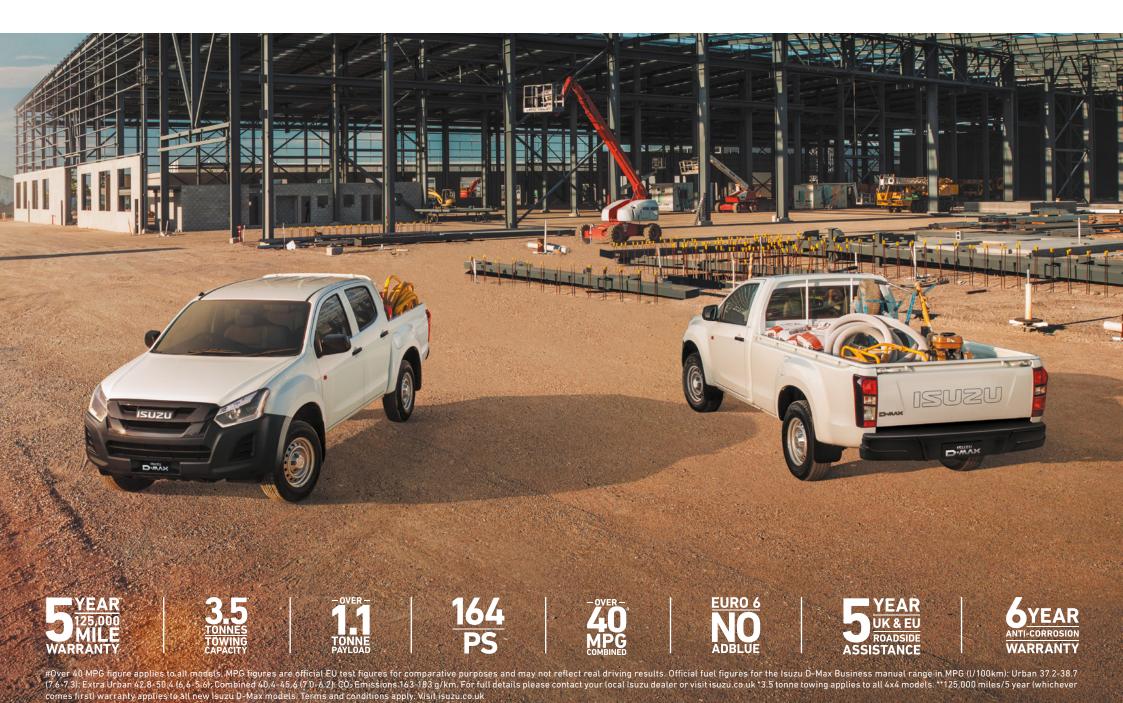

# PULLING, PAYLOAD & TRAILER SWAY CONTROL

With a maximum payload up to 1,141kg on the Double Cab variant, and a 3.5 tonne towing capacity the Isuzu D-Max is no burden to your working day. On all 4x4 models, trailer sway control uses sensors to detect the onset of trailer swing and reduces vehicle speed if sway is identified.

### **5 YEARS PEACE OF MIND**

All Isuzu D-Max models benefit from a 5 year/125,000 mile warranty and 5 year roadside assistance across UK and Europe.