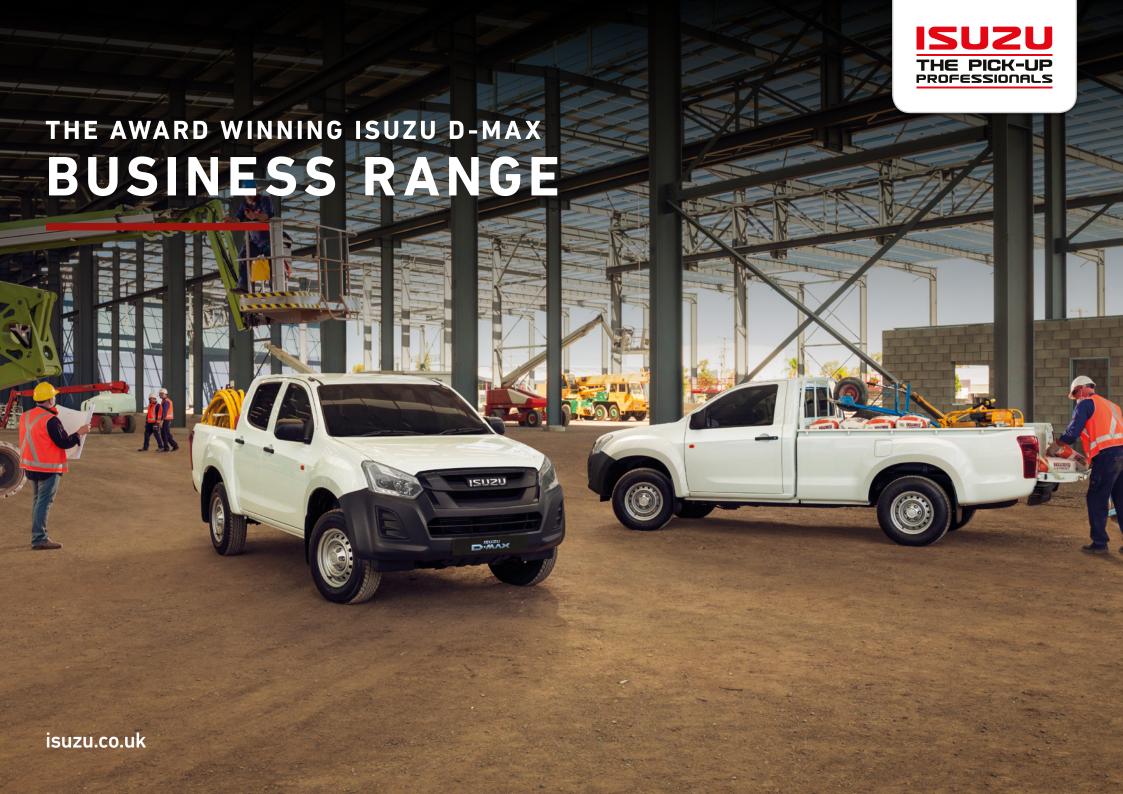

# THE AWARD WINNING ISUZU D-MAX BUSINESS RANGE

Practical, reliable and tough; the perfect choice for when the emphasis is on getting the job done.

Powered by a Euro 6 turbo diesel engine and with the choice of three cab configurations, you can comfortably get through the day – day after day. And if you think all-wheel drive is a luxury you don't need, we have a 4x2 option that works for you.

It's for professionals who need a workhorse, not a show pony.