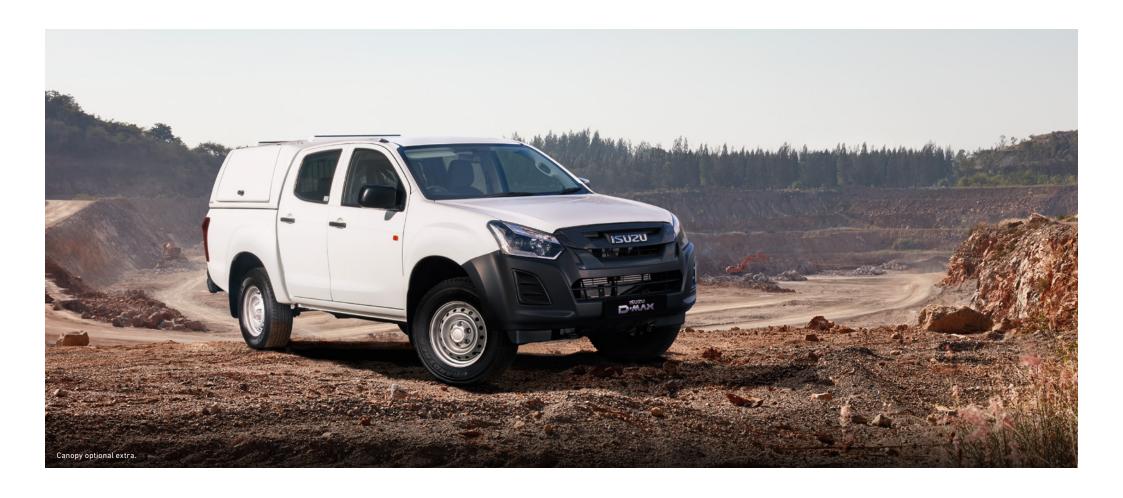

# 4x4 DOUBLE CAB

The Isuzu D-Max 4x4 Double Cab comes with the following specification.

#### **EXTERIOR**

- Projector Headlights
- LED Daytime Running Lights
- Rear Fog Lights
- Grey Radiator Grille
- Heated Black Door Mirrors
- Heated Rear Screen
- Black Door Handles
- Lockable Tailgate