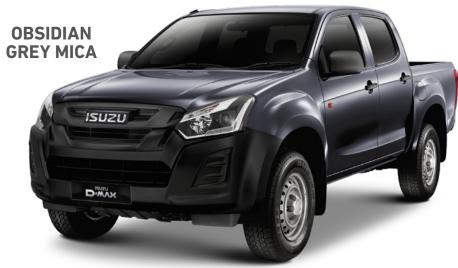

sts
- Height Adjustable Driver's Seat (Manual)
- Front Centre Armrest
- Front Cup Holders
- Vinyl Floor Covering
- Under Seat Base Storage

#### **COMFORT & CONVENIENCE**

- Front & Rear Power Windows
- Remote Control Central Locking
- Two 12-Volt Power Outlets
- Manual Air Conditioning

#### **SAFETY & SECURITY**

- ABS, ESC & EBD
- Brake Assist System
- Hill Start Assist & Hill Descent Control
- Front, Side & Curtain SRS Airbags<sup>2</sup>
- ISOFIX Child Seat Anchors with Top Tether Anchors (2 x Rear Side)
- Rear Door Child Locks
- Insurance Approved Immobiliser

#### **ENTERTAINMENT**

- Bluetooth® Connectivity
- RDS Radio
- Two Door Mounted Speakers
- Front USB Port

No cost option. 2SRS: Supplemental Restraint System. Must be used in conjunction with seatbelts.



# **COLOURS**







# **VEHICLE SPECIFICATION**

|                                                                      | SINGLE CAB | SINGLE CAB | EXT CAB<br>4X4 | DOUBLE CAB<br>4X4 |
|----------------------------------------------------------------------|------------|------------|----------------|-------------------|
| EXTERIOR                                                             |            |            |                |                   |
| Projector Headlights                                                 |            | -          | -              | -                 |
| LED Daytime Running Lights                                           |            |            |                |                   |
| Rear Fog Lights                                                      |            | -