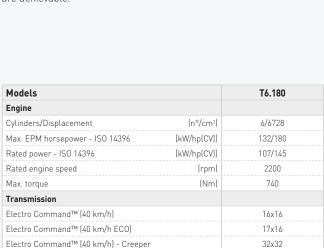

#### **True Sustainability**

Electro Command™ (50 km/h)

Hydraulics

Max. lift capacity

With the same levels of power and torque as its diesel equivalent, you also benefit from up to 30% lower running costs. Producing 99% less particulate matter, reducing  $\mathrm{CO}_2$  emissions by 10% and overall emissions by 80%, when using biomethane near-zero  $\mathrm{CO}_2$  emissions are achievable.

#### Proven technology

17x16

7864

(kg)

The T6 Methane Power features an all-new NEF 6.7L engine specifically developed for agricultural applications by FPT Industrial, a leader in natural gas powertrain technology, with over 20 years' experience and 50,000 natural gas engines produced to date.