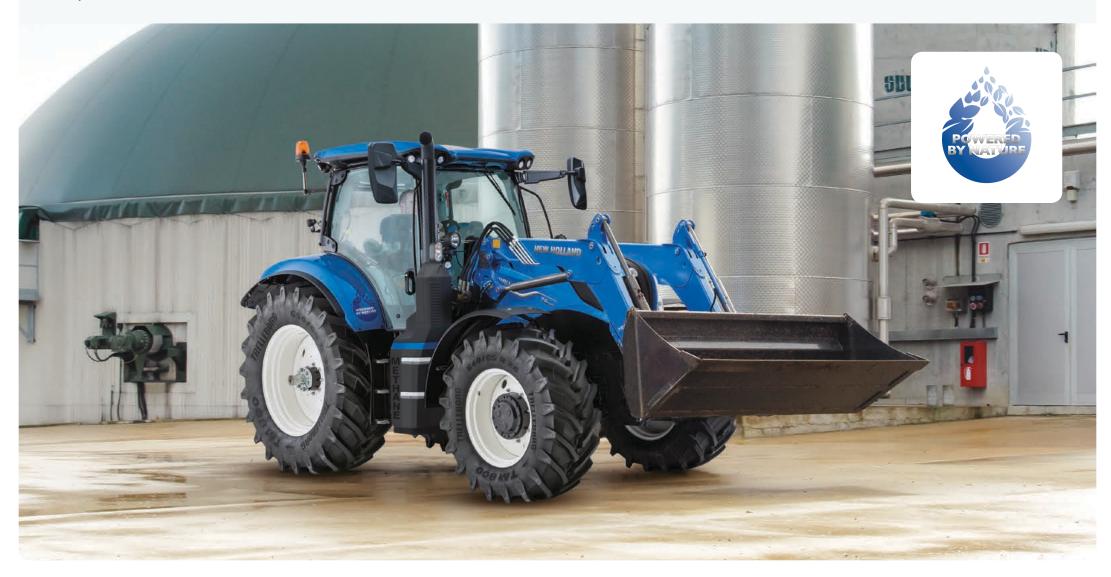

### Production T6.180 Methane Power. Powered by Nature.

The New Holland T6 Methane Power is the world's first 100% methane powered production tractor and is key to CO<sub>2</sub> reduction without compromising performance. The T6 Methane Power tractor is the final piece of the jigsaw to complete the virtuous cycle of the Energy Independent Farm<sup>SM</sup> concept. Farmers can make use of agricultural or animal waste (as well as specifically-grown energy crops), to generate biomethane, which powers the tractor, which, in turn, helps to grow those very crops. Alternatively, refilling can be performed directly from the gas grid network or at specific biomethane stations New Holland can provide an eco-friendly solution to all your business needs.

#### **Energy Independence**

The Energy Independent Farm<sup>SM</sup> concept is at the heart of New Holland's Clean Energy Leader® strategy, a vision, launched over a decade ago. The T6 Methane Power tractor is key in completing the Energy Independent Farm<sup>SM</sup> concept, closing the loop of a complete  $\mathrm{CO}_2$ -neutral cycle – from field to energy generation and back to field.