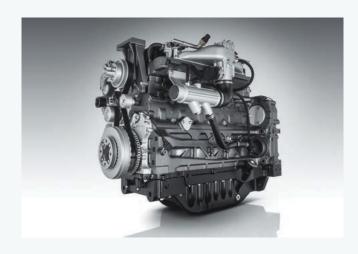

#### Proven technology

17x16

7864

(kg)

The T6 Methane Power features an all-new NEF 6.7L engine specifically developed for agricultural applications by FPT Industrial, a leader in natural gas powertrain technology, with over 20 years' experience and 50,000 natural gas engines produced to date.