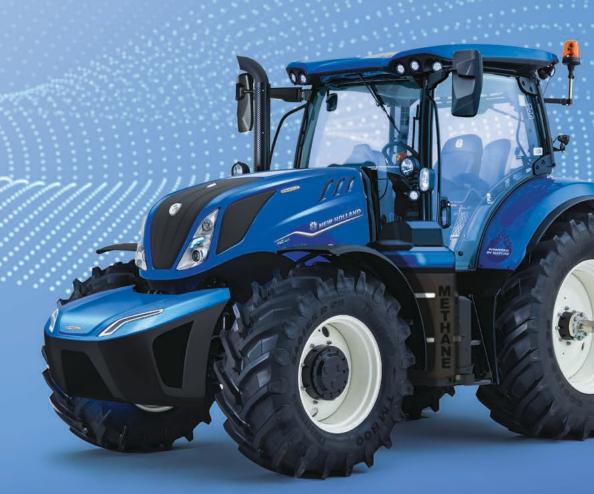

### Production T6.180 Methane Power. Powered by Nature.

The New Holland T6 Methane Power is the world's first 100% methane powered production tractor and is key to CO<sub>2</sub> reduction without compromising performance. The T6 Methane Power tractor is the final piece of the jigsaw to complete the virtuous cycle of the Energy Independent Farm<sup>SM</sup> concept. Farmers can make use of agricultural or animal waste (as well as specifically-grown energy crops), to generate biomethane, which powers the tractor, which, in turn, helps to grow those very crops. Alternatively, refilling can be performed directly from the gas grid network or at specific biomethane stations New Holland can provide an eco-friendly solution to all your business needs.

# New Holland Methane Power Concept. Winner of the first Sustainable Tractor of the Year award edition.