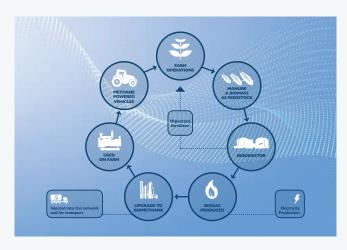

### Production T6.180 Methane Power. Powered by Nature.

The New Holland T6 Methane Power is the world's first 100% methane powered production tractor and is key to CO<sub>2</sub> reduction without compromising performance. The T6 Methane Power tractor is the final piece of the jigsaw to complete the virtuous cycle of the Energy Independent Farm<sup>SM</sup> concept. Farmers can make use of agricultural or animal waste (as well as specifically-grown energy crops), to generate biomethane, which powers the tractor, which, in turn, helps to grow those very crops. Alternatively, refilling can be performed directly from the gas grid network or at specific biomethane stations New Holland can provide an eco-friendly solution to all your business needs.

#### **Energy Independence**

The Energy Independent Farm<sup>SM</sup> concept is at the heart of New Holland's Clean Energy Leader® strategy, a vision, launched over a decade ago. The T6 Methane Power tractor is key in completing the Energy Independent Farm<sup>SM</sup> concept, closing the loop of a complete  $\mathrm{CO}_2$ -neutral cycle – from field to energy generation and back to field.