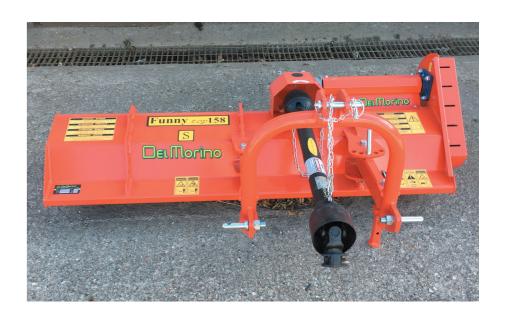

Richardson - 07376 496093 Sam Illingworth - 07908 504701





### **KRM**

KRM Bogballe Fertiliser Spreaders, Excellent terms now. LIMITED TIME ONLY.





## MARSHALL • Marshall QM16 Grain Trailer

### **SUMO**

Limited stock available please contact your local area sales representative for details and offers of any machines in the range.



## HALL ENGINEERING



- 7'6" Muck Fork on Manitou brackets
- 8'4" Grain Bucket on Manitou brackets
- Bale Grab

   Manitou brackets

## **COUSINS**

## New Stock & Expected Soon:

- Cousins 12.4m HD HZ Rolls with 24" Breaker Rings
- Cousins 3m Patriot (expected soon)
- Cousins 3m 3 Leg HD V-Form Subsoiler (expected soon)
- Cousins 3.5m 5 Leg HD V-Form Subsoiler (expected soon)



## **OXDALE**

- TM400 Big Base Log Splitter
- 1.58m Del Marino Flail







### **BUSKIER BOOTS**

### **BIRD SCARERS**



**Sentinel** £40.77 + VAT



**Crop Gard** £71.54 + VAT



**Terror Kite** £73.50 + VAT



**Sky Bird Rockets** Pack of 10 £14.50 + VAT



**Double Bang Day Ropes** Box of 12





**Scatter Bird MK3 Includes internal battery** 



**The Hunter** £112 + VAT



£299.00 + VAT



**Safety Dealer Boot** 



**Safety Wellington None Safety Wellington BBZ5060 BBZ600** £53.20 + VAT £74.62

**BUCKLER BOOTS** 



**Safety Lace Boot B550SM** 



**B1151SM** £60.38



**Safety Lace Boot B750SM** £66.60



**Safety Dealer Boot B1150SM** £59.10



**None Safety Lace Boot** B1800





**None Safety Dealer Boot B1100** 

£51.80 + VAT







## **CHAINSAWS**



12" MS170 **£154.17 + VAT** 



16" MS181 **£240.83 + VAT** 



18" MS251 **£409.79 + VAT**