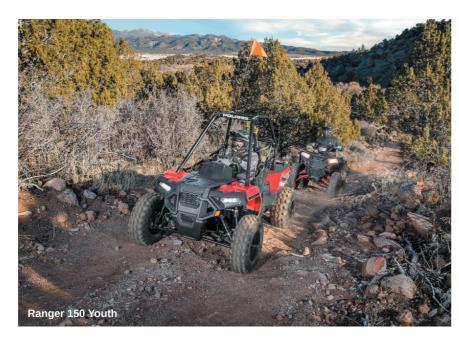

### New:

- Ranger Diesel with ½ Cab (Ex-show) £11,900 + VAT
- ATV Sportsman EU570EPS with road lights £6000.00 + VAT
- Ranger 150 Youth £3300.00 + VAT

For any other new units or to add any required specifications please call one of our sales team.

The exciting new YOUTH range offers single-seat freedom for kids. With a protective cab frame and several other features it provides a fun, safe ride for children who are 10 years or older. The 150 youth allows for families to share the off-road riding experience together ~ Extremely limited numbers to be sold before Christmas 2018.