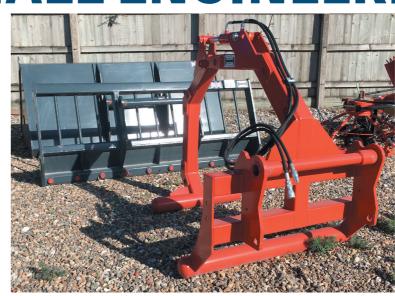

## HALL ENGINEERING

- 7'6" Muck Fork on Manitou brackets
- 8'4" Grain Bucket on Manitou brackets
- Bale Grab

   Manitou brackets