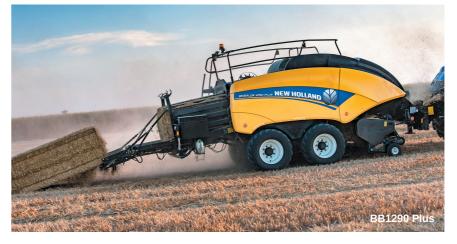

SITE: www.robertdwebster.co.uk
CONTACT CHRIS SMITH ON: 07384 814141
OR: chris.smith@robertdwebster.co.uk
OR YOUR LOCAL AREA REPRESENTATIVE



### **Used Tractors:**

- New Holland T7.220 LWB Year 2011 - 3350 Hours
- New Holland T7.200
   Year 2012 62 2800 Hours
- New Holland T6080
   Year 2011 61 2950 Hours
- New Holland T6080 Year 2008 - 7000 Hours
- Deutz Agrofarm 100
   Year 2007 9000 Hours





## **Current New Stock & Expected Deliveries:**

- T7.210 Classic
- T7.190 Classic
- T7.190 Classic
- T5.120 E/C
- T4.55 2WD
- Boomer 40 HST
- Boomer 30 HSTD)



### **Current Demonstrators:**

- T7.315 HD
- T7.260 S/W
- T7.260 Classic
- T7.210 S/W
- T6.175 DCT
- T6.180 E/C
- Boomer 40 Syncro

All units are now available for pre-sale for end of demonstration delivery.

## **TRACTORS & BALERS**



### **Balers:**

- BB1290 Plus
- RB150 Rotor Feeder

### **Used Balers:**

• New Holland RB180 Year 2015 - 15,641 Bales

Lely Tornado
 Year 2011 - 48,000 Bales





## **MANITOU**

## **Current New Stock &**

### **Expected Deliveries:** • MLT741-140V+ Premium with CRC

- MLT630-105 Power Shuttle 24" **Premium with CRC**
- MLT730-115 Premium
- MLT730-115 Premium with CRC

### Used:

- MLT 735 PS Elite Year 2015 - 65 - 2300 Hours
- MLT 634 **Year 2008 - 5400 Hours**
- MLT 629 Year 1999 - W Reg - 10,500 Hours
- MLT 526 Turb(D) Year 2001 51 2600 Hours



## **POLARIS**

**Special Offers For A Limited Time Only** 



### **Ex-Demo:**

- Ranger XP900 Petrol with ½ Cab £11.800.00 + VAT
- Ranger Diesel with ½ Cab £11,500.00 + VAT

### Used:

• Ranger 500 Mid-Size Year 2008 - 720 Hours £3750.00