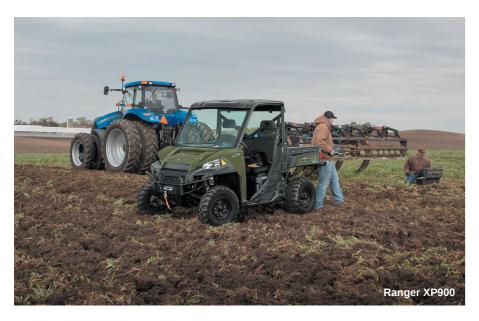

### **Ex-Demo:**

- Ranger XP900 Petrol with ½ Cab £11.800.00 + VAT
- Ranger Diesel with ½ Cab £11,500.00 + VAT