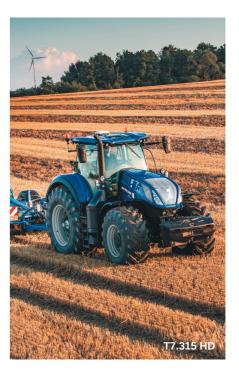

### **Current Demonstrators:**

- T7.315 HD
- T7.260 S/W
- T7.260 Classic
- T7.210 S/W
- T6.175 DCT
- T6.180 E/C
- Boomer 40 Syncro

All units are now available for pre-sale for end of demonstration delivery.