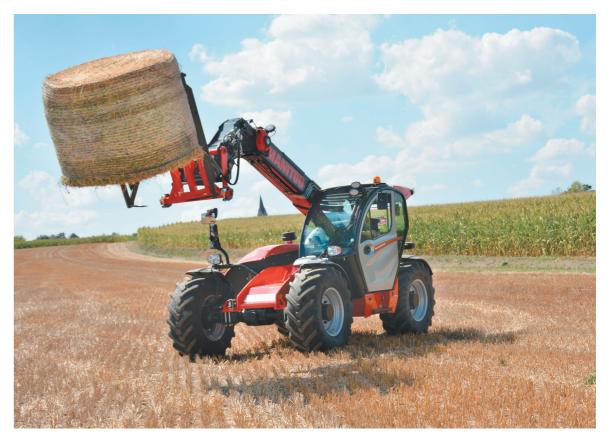

## **MANITOU**

## **Current New Stock &**

### **Expected Deliveries:** • MLT741-140V+ Premium with CRC

- MLT630-105 Power Shuttle 24" **Premium with CRC**
- MLT730-115 Premium
- MLT730-115 Premium with CRC

### Used:

- MLT 735 PS Elite Year 2015 - 65 - 2300 Hours
- MLT 634 **Year 2008 - 5400 Hours**
- MLT 629 Year 1999 - W Reg - 10,500 Hours
- MLT 526 Turb(D) Year 2001 51 2600 Hours