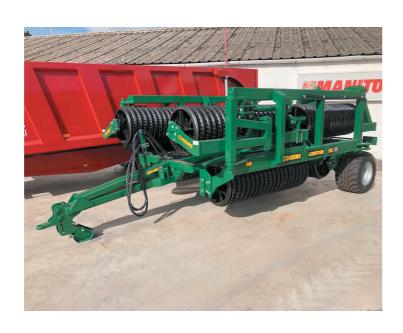

## New Stock & Expected Soon:

- Cousins 12.4m HD HZ Rolls with 24" Breaker Rings
- Cousins 3m Patriot (expected soon)
- Cousins 3m 3 Leg HD V-Form Subsoiler (expected soon)
- Cousins 3.5m 5 Leg HD V-Form Subsoiler (expected soon)