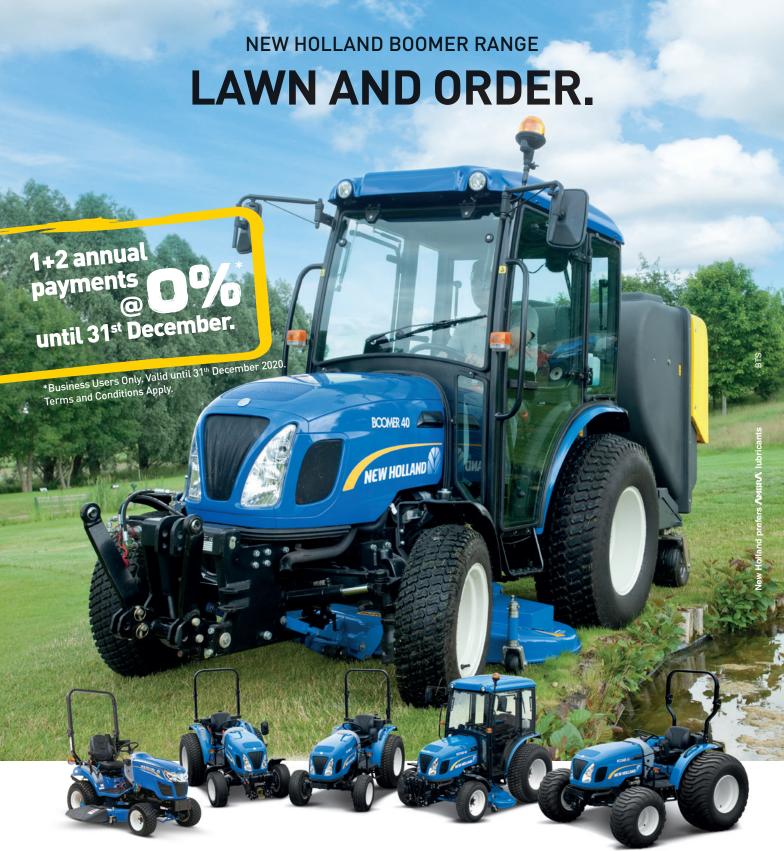

**Boomer 25-50** – Big-tractor reliability wrapped in a compact package. Six models, with power output from 25 to 47hp(CV)

NEW HOLLAND TOP SERVICE 00800 64 111 111 24/7 SUPPORT AND INFORMATION. The call is free from a land line. Check in advance with your Mobile Operator if you will be charged.